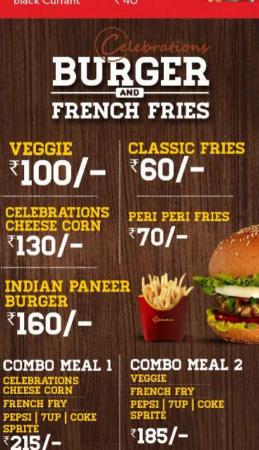

Café                         | ₹ 150                        | Chocolate                                           |
| Choco                        | ₹ 150                        | Caramel<br>Hazelnut                                 |
| Caramel                      | ₹ 180                        | Hazelnut                                            |
| Hazelnut                     | ₹ 180                        | Add on Ice cream ^                                  |

### www.iamcelebrations.com celebrationspop

FOR MORE DETAILS CALL : 9844386125 | 9901547771





Popular -ICE CREAM-Vanilla ₹40 ₹45 Mango Butterscotch ₹40 ₹40 Strawberry Chocolate ₹40 Chickoo ₹40 Kaju Katli ₹70 ₹55 Arab Gulab **Royal Nuts** ₹ 50 Nutty Malai ₹ 50 **Roasted Almonds** ₹45 Rich Butterscotch ₹50 Black Currant ₹40





#### SANDWICH

| Veg Masala                | ₹ 65 |
|---------------------------|------|
| Pizza                     | ₹80  |
| Mushroom Masala           | ₹ 85 |
| Masala Egg                | ₹85  |
| Chilly Cheese Paneer Corn | ₹90  |
| Spinach Corn              | ₹85  |
| Panner Tikka              | ₹90  |
| Extra Cheese              | ₹ 30 |
|                           |      |

# WRAP

| Mashroom        | ₹100  |
|-----------------|-------|
| Tandoori Paneer | ₹110  |
| Egg Chilly      | ₹ 105 |

## NACHOS

| Plain Nachos        | ₹ 80 |
|---------------------|------|
| Salsa Dip           | ₹ 35 |
| Cheesy Jalapeño Dip | ₹ 35 |



ORDER THROUGH Fetepet zomato