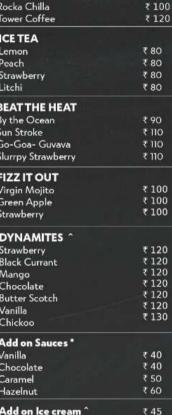

#### CLASSICS (HOT/COLD)

| Cappuccino<br>Latte<br>Mocha | ₹80/90<br>₹85/95<br>₹130/140 | <b>ON THE ROCKS</b><br>Rocka Chilla<br>Tower Coffee |
|------------------------------|------------------------------|-----------------------------------------------------|
| Macchiato                    | ₹100/115                     | ICE TEA                                             |
| BLACK COFFEE                 |                              | Lemon                                               |
| Espresso Single Shot         | ₹70                          | Peach                                               |
| Espresso Double Shot         | ₹ 130                        | Strawberry                                          |
| Espresso Macchiato           | ₹100                         | Litchi                                              |
| Americano HOT/COLD *         | ₹ 80 / 95                    | BEAT THE HEAT                                       |
| Irish HOT/COLD *             | ₹ 105/ 120                   | By the Ocean                                        |
| HOT CHOCOLATE                | ₹ 100                        | Sun Stroke<br>Go-Goa- Guvava                        |
| HOT CARAMEL                  | ₹100                         | Slurrpy Strawberry                                  |
| FRAPPE/ICE BLEND             |                              | FIZZ IT OUT                                         |
| Coffee                       | ₹120                         | Virgin Mojito                                       |
| Mocha                        | ₹ 150                        | Green Apple                                         |
| Caramel                      | ₹ 150                        | Strawberry                                          |
| Retro Roast                  | ₹ 210                        | DYNAMITES ^                                         |
| Caramel Retro Roast          | ₹ 210                        | Strawberry                                          |
|                              |                              | Black Currant                                       |
| FRAPPE W/O COFFEE            |                              | Mango                                               |
| Vanilla                      | ₹ 150                        | Chocolate                                           |
| Caramel                      | ₹ 150                        | Butter Scotch                                       |
| Chocolate Eskimo             | ₹ 150                        | Vanilla                                             |
| CHILLERS / ICE CREAM BLEND   |                              | Chickoo                                             |
| Twelve Clock                 | ₹ 140                        | Add on Sauces *                                     |
| T-T-Toffee                   | ₹ 140                        | Vanilla                                             |
| Café                         | ₹ 150                        | Chocolate                                           |
| Choco                        | ₹ 150                        | Caramel<br>Hazelnut                                 |
| Caramel                      | ₹ 180                        | Hazelnut                                            |
| Hazelnut                     | ₹ 180                        | Add on Ice cream ^                                  |